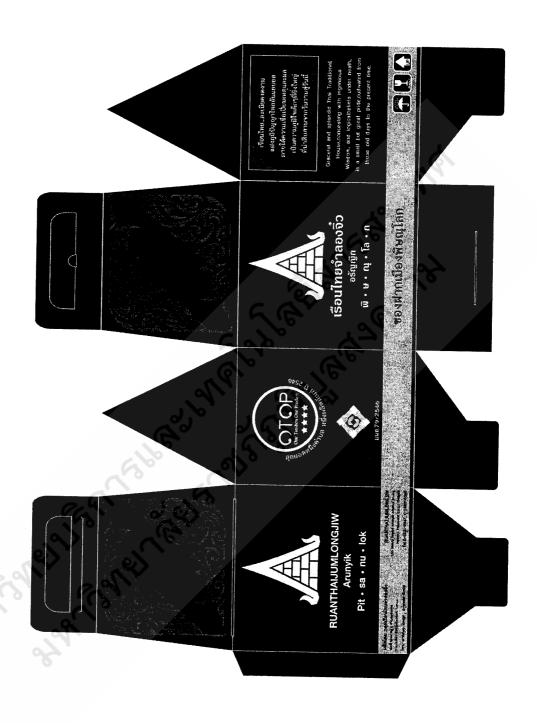

# ภาพแบบร่างดินสอ

ภาพแบบร่างดินสอ เพื่อคัดเลือกแบบให้ผู้เชี่ยวชาญตรวจสอบ

ภาพรูปแบบบรรจุภัณฑ์เพื่อนำไปสอบถามผู้เชี่ยวชาญ แบบที่1

ภาพรูปแบบบรรจุภัณฑ์เพื่อนำไปสอบถามผู้เชี่ยวชาญ แบบที่ 2

ภาพรูปแบบบรรจุภัณฑ์เพื่อนำไปสอบถามผู้เชี่ยวชาญ แบบที่ 3

ภาพรูปแบบบรรจุภัณฑ์เพื่อนำไปสอบถามผู้เชี่ยวชาญ แบบที่ 4

ภาพรูปแบบบรรจุภัณฑ์เพื่อนำไปสอบถามผู้เชี่ยวชาญ แบบที่ 5