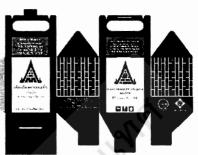

# ภาพแบบร่างดินสอ

ภาพแบบร่างดินสอ เพื่อคัดเลือกแบบให้ผู้เชี่ยวชาญตรวจสอบ

ภาพรูปแบบบรรจุภัณฑ์เพื่อนำไปสอบถามผู้เชี่ยวชาญ แบบที่1

ภาพรูปแบบบรรจุภัณฑ์เพื่อนำไปสอบถามผู้เชี่ยวชาญ แบบที่ 2

ภาพรูปแบบบรรจุภัณฑ์เพื่อนำไปสอบถามผู้เชี่ยวชาญ แบบที่ 3

ภาพรูปแบบบรรจุภัณฑ์เพื่อนำไปสอบถามผู้เชี่ยวชาญ แบบที่ 4

ภาพรูปแบบบรรจุภัณฑ์เพื่อนำไปสอบถามผู้เชี่ยวชาญ แบบที่ 5